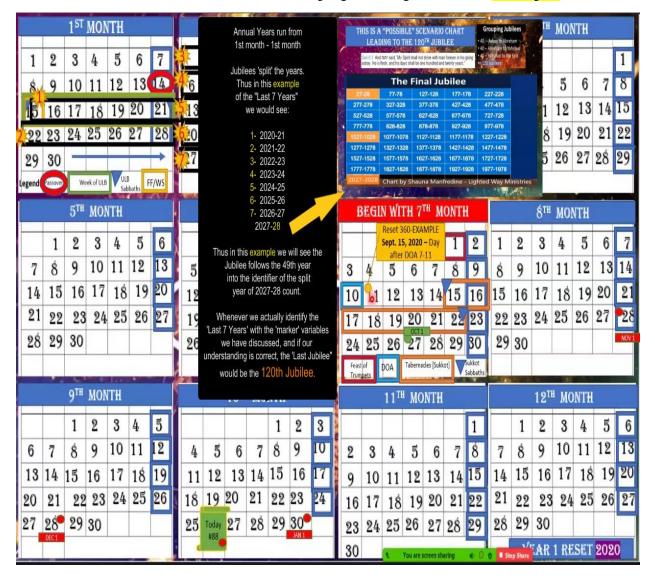

### Read the black chart and the chart the yellow arrow is pointing to.

This same calendar is used on the next page to 'begin' Year 1 Example.

#### The Last 7 Year 360 Day Prophetic Calendar – ['How to' Example]

**BELOW STARTS** THE SAMPLE 7-YEAR 360 PROPHETIC CALENDAR. IF ANIMAL SACRIFICES DO NOT TAKE PLACE ON A "SPECIAL ALTAR" ON THE FOLLOWING 1<sup>ST</sup> OR 2<sup>ND</sup> PASSOVER, YOU SCRATCH THIS CALENDAR AND SIMPLY CONTINUE TO WATCH FOR THE SIGNING OF "THE AGREEMENT" IN DANIEL 9:27 ALONG WITH OTHER ANCHOR MARKERS. JUBILEES ARE COUNTED FROM DOA TO DOA (Day of Atonement).

|        |             | 1 <sup>st</sup> | MON        | TH         |               |      |                   |    | 2 <sup>ND</sup>  | MON  | VTH         |                 |        |              |      | 3 <sup>RD</sup>  | MOI                        | VTH                      |     |                    |        |        | 4 <sup>™</sup>   | MON  | TH                |      |       |
|--------|-------------|-----------------|------------|------------|---------------|------|-------------------|----|------------------|------|-------------|-----------------|--------|--------------|------|------------------|----------------------------|--------------------------|-----|--------------------|--------|--------|------------------|------|-------------------|------|-------|
| 1      | 2           | 3               | 4          | 5          | 6             | 7    | <b>3</b> ₹        |    | 1                | 2    | 3           | 4               | 5      | -            |      |                  | -                          | 1                        | 2   | 3                  |        |        |                  |      |                   |      | 1     |
| Ś      | 9           | 10              | 11         | 12         | 13            |      | 6                 | 7  | 8                | 9    | 10          | 11              | 12     | 4            | 5    | 6                | 7                          | 8                        | 9   | 10                 | 2      | 3      | 4                | 5    | 6                 | 7    | 8     |
| 15     | 16          | 17              | 18         | 19         | 20            | 21   |                   | 14 | 15               | 16   | 17          | 18              | 19     | 11           | 12   | 13               | 14                         | 15                       | 16  | 17                 | 9      | 10     | 11               | 12   | 13                | 14   | 15    |
| 2 22   | 23          | 24              | 25         | 26         | 27            | 28   | <mark>6</mark> :0 | 21 | 22               | 23   | 24          | 25              | 26     | 18           | 19   | 20               | 21                         | 22                       | 23  | 24                 | 16     | 17     | 18               | 19   | 20                | 21   | 22    |
| 29     | 30          | -               |            |            |               | ♦    | 77                | 28 | 29               |      |             |                 | ★<br>▼ | 25           | 26   | 27               | 28                         | 29                       | 30  |                    | 23     | 24     | 25               | 26   | 27                | 28   | 29    |
| Legend | Passover    | W               | eek of ULB | ULE<br>Sat | B F<br>obaths | F/WS |                   | ~  |                  |      | Beo         |                 | 0.1    | Pente        | cost |                  | 104                        | WV                       |     |                    | 30     | 88 ×   |                  |      |                   |      |       |
|        |             | 5™              | MON        | TH         |               |      |                   |    | 6™               | MON  | Th          | <sup>1</sup> 01 | ×      | 1            | BEGI | N WI             | ľH 71                      | <sup>rh</sup> M          | ONT | H                  |        |        | <b>Å™</b>        | MOI  | NTH               |      |       |
|        | 1           | 2               | 3          | 4          | 5             | 6    |                   |    |                  | 1    | 2           | 3               | the 11 |              | +    | Reset<br>Sept.   | 360 - E)<br><b>15, 202</b> | KAMPLE<br><b>0 –</b> Day |     | 2                  | 1      | 2      | 3                | 4    | 5                 | 6    | 7     |
| 7      | 8           | 9               | 10         | 11         | 12            | 13   | 5                 | 6  | 7                | 8    | 9           | 10              | 11     | <i>'</i> }   | 4    | aft<br>5         | er DOA<br>6                | 7-11<br>7                | 8   | 9                  | 8      | 9      | 10               | 11   | 12                | 13   | 14    |
| 14     | 15          | 16              | 17         | 18         | 19            | 20   | 12                | 13 |                  | 15   | 16          | 17              | 18     | 10           | 11   | 12               | 13                         | 14                       | 7   | 16                 | 15     | 16     | 17               | 18   | 19                | 20   | 21    |
| 21     | 22          | 23              | 24         | 25         | 26            | 27   | 19                | 20 | 21               | 22   | 23          | 24              | 25     | 17           | -    | 19               | 20                         | 21                       | 22  | 23                 | 22     | 23     | 24               | 25   | 26                | 27   | -28   |
| 28     | 29          | 30              |            |            |               |      | 26                | 27 | 28               | 29   | 30          |                 |        | 24           | 25   | 26               | 27                         | 28                       | 29  | 30                 | 29     | 30     |                  |      |                   |      | NOV 1 |
|        |             |                 |            |            |               |      |                   |    |                  |      |             |                 |        | Feas<br>Trur |      | DOA              | Taberna                    | tles (Sukk               |     | Sukkot<br>Sabbaths | 10.000 | ACT 1. |                  |      |                   |      |       |
|        |             | 9™              | MON        | TH         |               |      |                   |    | 10 <sup>TH</sup> | I MO | NTH         |                 |        |              |      | 11 <sup>Tł</sup> | I MO                       | NTH                      | _   |                    |        |        | 12 <sup>Ti</sup> | H MO | NTH               |      |       |
|        |             | 1               | 2          | 3          | 4             | 5    |                   |    |                  |      | 1           | 2               | 3      |              |      |                  |                            |                          |     | 1                  |        | 1      | 2                | 3    | 4                 | 5    | 6     |
| 6      | 7           | 8               | 9          | 10         | 11            | 12   | 4                 | 5  | 6                | 7    | 8           | 9               | 10     | 2            | 3    | 4                | 5                          | 6                        | 7   | 8                  | 7      | 8      | 9                | 10   | 11                | 12   | 13    |
| 13     | 14          | 15              | 16         | 17         | 18            | 19   | 11                | 12 | 13               | 14   | 15          | 16              | 17     | 9            | 10   | 11               | 12                         | 13                       | 14  | 15                 | 14     | 15     | 16               | 17   | 18                | 19   | 20    |
| 20     | 21          | 22              | 23         | 24         | 25            | 26   | 18                | 19 | 20               | 21   | 22          | 23              | 24     | 16           | 17   | 18               | 19                         | 20                       | 21  | 22                 | 21     | 22     | 23               | 24   | 25                | 26   | 27    |
| 27     | 28<br>DEC 1 | 29              | 30         |            |               |      | 25                | 26 | 27               | 28   | 29<br>JAN 1 | 30              |        | 23           | 24   | 25               | 26                         | 27                       | 28  | 29                 | 28     | 29     | 30               |      |                   |      |       |
|        |             |                 |            |            |               |      |                   |    |                  |      |             |                 |        | 30           |      |                  |                            |                          |     |                    |        | Y€/    | <b>k</b> R 1     | RES  | ET <mark>2</mark> | 020= | 21    |