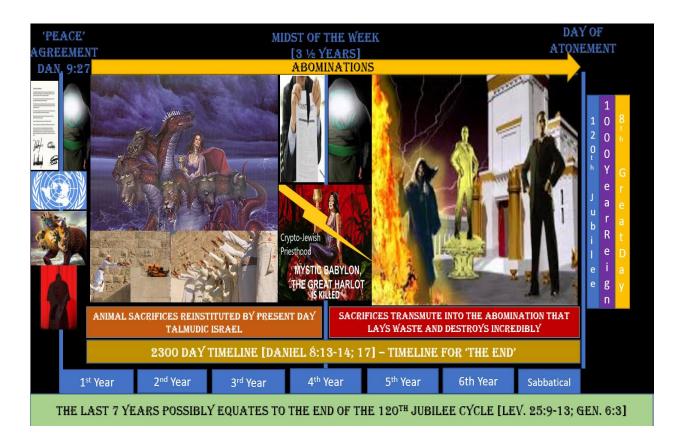

# INTRODUCTION SCREEN SHOT WITH A FEW OVERLAY INSTRUCTIONS

## Please <mark>first</mark> watch video teaching:

TheLibbyTube - https://youtu.be/3qhlEe\_k6bl

TheLibbyChute - https://www.bitchute.com/video/TAfmac8gh0Xa/

### Read the black chart and the chart the yellow arrow is pointing to.

This same calendar is used on the next page to 'begin' Year 1 Example.



#### The Last 7 Year 360 Day Prophetic Calendar – ['How to' Example]



**BELOW STARTS** THE SAMPLE 7-YEAR 360 PROPHETIC CALENDAR. IF ANIMAL SACRIFICES DO NOT TAKE PLACE ON A "SPECIAL ALTAR" ON THE FOLLOWING 1<sup>ST</sup> OR 2<sup>ND</sup> PASSOVER, YOU SCRATCH THIS CALENDAR AND SIMPLY CONTINUE TO WATCH FOR THE SIGNING OF "THE AGREEMENT" IN DANIEL 9:27 ALONG WITH OTHER ANCHOR MARKERS. JUBILEES ARE COUNTED FROM DOA TO DOA (Day of Atonement).

|        |             | 1 <sup>st</sup> | MON        | TH         |               |      |                   |    | 2 <sup>ND</sup>  | MON  | VTH         |                 |        |              |      | 3 <sup>RD</sup>  | MOI                        | VTH                      |     |                    |        |        | 4 <sup>™</sup>   | MON  | TH                |      |       |
|--------|-------------|------------